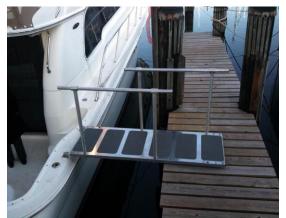

## The STEADI-PLANK™ Boat Boarding Ramp System®

We all know that "One Size" does not fit all. The same is true for portable boarding ramps. One length of ramp will not always work for the many docking situations you will encounter. Also, depending on the docking situation and changing tidal conditions, you may need to mount the boarding ramp different ways and from different locations on your yacht.

The STEADI-PLANK™ Boat Boarding Ramp System® will allow you the flexibility to handle most all of the dock and boarding situations that you will encounter. The STEADI-PLANK™ Boat Boarding Ramp System® is made of marine grade aluminum, using the latest state of the art "space age" honeycomb core construction and bonding techniques. The STEADI-PLANK™ Boat Boarding Ramp System® is very versatile and can be re-configured and added to as your needs change. Thus assuring that your initial investment in the STEADI-PLANK™ Boat Boarding Ramp System® is secure. The fact that you do not have to discard what you have and start over when your boarding system needs change, makes the STEADI-PLANK™ Boat Boarding Ramp System® stand out from the others as a "best buy" value.